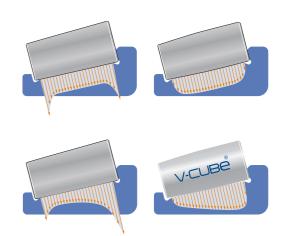

#### **LOAD DISTRIBUTION**

Uniform load distribution due to optimized roller and raceway profile.

Accurate line contact between the rollers and raceways ensures optimum stress distribution at the contact points and prevents stress increases at the edges. As a result, the bearings can tolerate certain angular misalignments and give better support of moment loads.