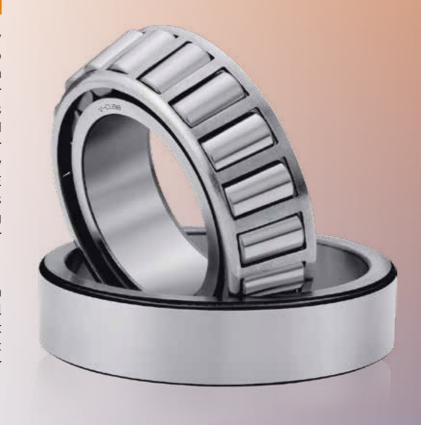

# QUALITY

is the heart of V-CUBE Bearings.

High Performance and long durability of Bearings mainly depends on preciseness of its rolling elements which are ROLLERS and RACES (INNER & OUTER).

#### **ROLLERS**

Each bearing produced at V-CUBE is fitted with duly super finished rollers made from SAE 52100 Bearing grade steel only, since rollers are the most important rolling element in any bearing. Rollers are grinded and super finished to such close dimensional and geometrical tolerances that they are practically identical. This provides optimal load distribution, reduces noise and vibration and enables preload to be set more accurately in the bearing.

#### **RACES (INNER & OUTER)**

We, at V-CUBE Bearings, uses races that are manufactured from SAE 52100 Bearing grade steel which is valued for its mechanical strength, high hardness and excellent wear resistance for bearing parts. Tracks of both races including lip are grounded and super finished to closest dimensional and geometrical tolerances, since ring races must withstand the high loading imparted by the rolling elements and it also provides interchangeability.