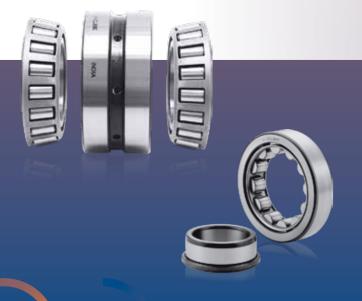

# QUALITY

is the heart of V-CUBE Bearings.

High Performance and long durability of Bearings mainly depends on preciseness of its rolling elements which are ROLLERS and RACES (INNER & OUTER).

#### **ROLLERS**

Each bearing produced at V-CUBE is fitted with duly super finished rollers made from SAE 52100 Bearing grade steel only, since rollers are the most important rolling element in any bearing. Rollers are grinded and super finished to such close dimensional and geometrical tolerances that they are practically identical. This provides optimal load distribution, reduces noise and vibration and enables preload to be set more accurately in the bearing.

#### **RACES (INNER & OUTER)**

We, at V-CUBE Bearings, uses races that are manufactured from SAE 52100 Bearing grade steel which is valued for its mechanical strength, high hardness and excellent wear resistance for bearing parts. Tracks of both races including lip are grounded and super finished to closest dimensional and geometrical tolerances, since ring races must withstand the high loading imparted by the rolling elements and it also provides interchangeability.

#### **LOAD DISTRIBUTION**

Uniform load distribution due to optimized roller and raceway profile.

Accurate line contact between the rollers and raceways ensures optimum stress distribution at the contact points and prevents stress increases at the edges. As a result, the bearings can tolerate certain angular misalignments and give better support of moment loads.